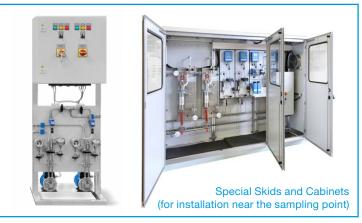

#### **Customized Solutions**

Whether outdoor, indoor installation or special skids and cabinets are required, Swan Systems Engineering provides a custom-made SWAS. All components are grouped and arranged in a modular and readable manner allowing easy access, operation and maintenance.