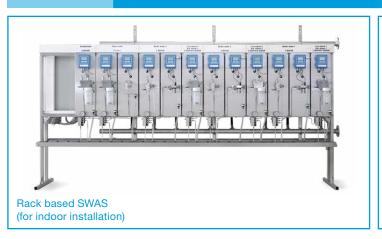

#### **Customized Solutions**

Whether outdoor, indoor installation or special skids and cabinets are required, Swan Systems Engineering provides a custom-made SWAS. All components are grouped and arranged in a modular and readable manner allowing easy access, operation and maintenance.