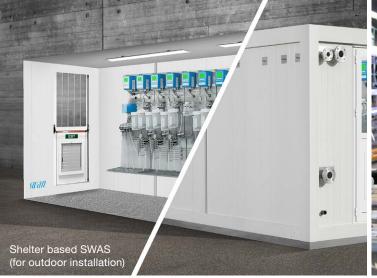

#### **Customized Solutions**

Whether outdoor, indoor installation or special skids and cabinets are required, Swan Systems Engineering provides a custom-made SWAS. All components are grouped and arranged in a modular and readable manner allowing easy access, operation and maintenance.